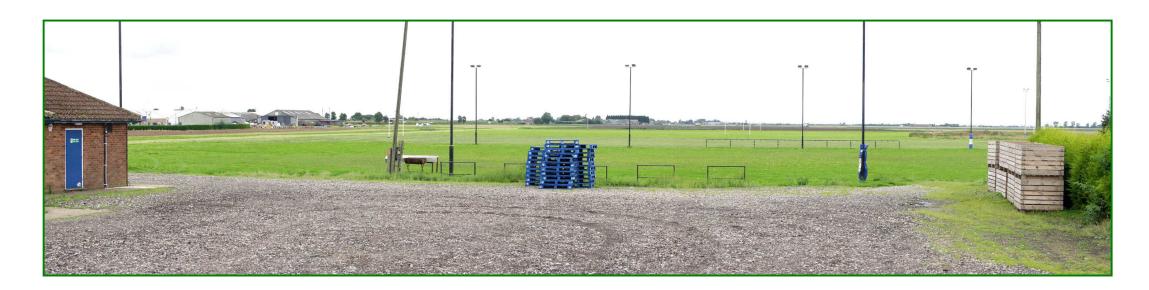

|                                                                                                  |                                                                                                                                                                                                                                                                                                                                                                                                                                                                   |                           | COMPONENTS OF PROPOSED VIEW                                                                                                                                                                                                                                                                                             |                                                                                                                                                                                                                                                                                  |                                                                                                                                                            |
|--------------------------------------------------------------------------------------------------|-------------------------------------------------------------------------------------------------------------------------------------------------------------------------------------------------------------------------------------------------------------------------------------------------------------------------------------------------------------------------------------------------------------------------------------------------------------------|---------------------------|-------------------------------------------------------------------------------------------------------------------------------------------------------------------------------------------------------------------------------------------------------------------------------------------------------------------------|----------------------------------------------------------------------------------------------------------------------------------------------------------------------------------------------------------------------------------------------------------------------------------|------------------------------------------------------------------------------------------------------------------------------------------------------------|
| CLASSIFICATION OF<br>RECEPTOR                                                                    |                                                                                                                                                                                                                                                                                                                                                                                                                                                                   |                           | VIEW IMMEDIATELY FOLLOWING<br>CONSTRUCTION                                                                                                                                                                                                                                                                              | VIEW 15 YEARS AFTER<br>CONSTRUCTION                                                                                                                                                                                                                                              | VIEWS ALLOWING FOR ILLUMINATION<br>ON MATCH DAYS                                                                                                           |
| Public highway/ recreatio                                                                        | nal facilities                                                                                                                                                                                                                                                                                                                                                                                                                                                    |                           |                                                                                                                                                                                                                                                                                                                         | •                                                                                                                                                                                                                                                                                |                                                                                                                                                            |
| LOCATION:<br>Boston Rugby Football<br>Club<br>DISTANCE FROM SITE:<br>300 m from closest<br>point | Foreground<br>Building associated with the training<br>ground to left of view. Hardstanding<br>(car parking) left to centre right of<br>view. Leylandii hedgerow vegetation<br>to right of view.<br>Mid Distance<br>Playing fields left to centre right of<br>view. Rugby stadium to right of view.<br>Far Views<br>Boston aerodrome to left of view.<br>Arable farmland with isolated<br>farmsteads surrounded by mature<br>trees centre right to right of view. | EXTENT OF VIEW            | As existing with open views of new<br>stadium to centre of view obscuring<br>views beyond. Partial views of car<br>parking, hotel and food outlet to<br>centre left of view.<br>Playing fields visible to centre right of<br>view.<br>New planting along the edges of the<br>site, centre left to centre right of view. | As existing with views across<br>site filtered by maturing tree<br>vegetation surrounding the<br>site. This vegetation would<br>mostly obscure views of car<br>parking and playing fields.<br>Views of the stadium and<br>feature would remain visible<br>above this vegetation. | As daytime views with illumination<br>restricted by directional lighting and<br>partially seen against the contrast of<br>existing lighting at Boston RFC. |
| SENSITIVITY:<br><b>Moderate</b>                                                                  |                                                                                                                                                                                                                                                                                                                                                                                                                                                                   | CHANGE OF                 | Moderate/Substantial                                                                                                                                                                                                                                                                                                    | Medium                                                                                                                                                                                                                                                                           | Low                                                                                                                                                        |
|                                                                                                  |                                                                                                                                                                                                                                                                                                                                                                                                                                                                   | SIGNIFICANCE<br>OF EFFECT | Substantial Adverse                                                                                                                                                                                                                                                                                                     | Moderate Adverse                                                                                                                                                                                                                                                                 | Slight Adverse                                                                                                                                             |

## **PHOTOVIEW 1**